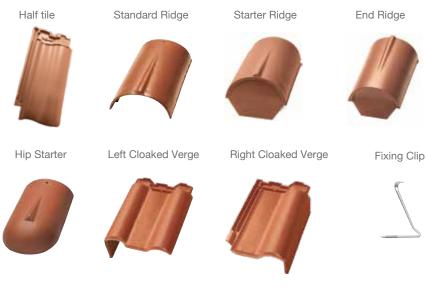

• Roof perimeters including around roof windows must be securely fixed to BS 5534

• All areas around the roof perimeter and abutments must be properly finished as well as any areas around any 'velux type' windows (These are the areas where potential problems are likely to occur on a low roof pitch.) **Fittings:** A wide choice of fittings are available including these below