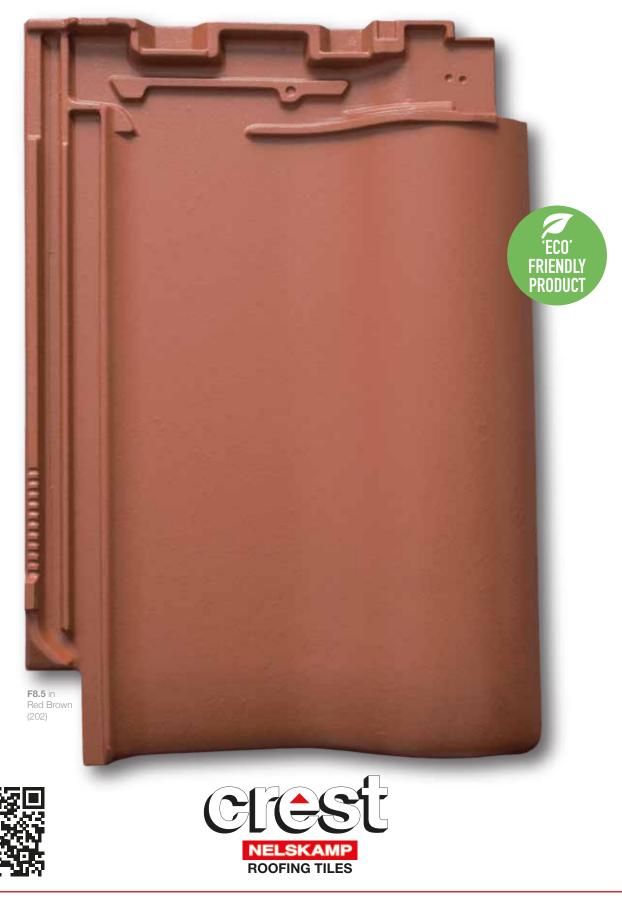

# F8.5 A large format lightweight clay pantile

→ High quality clay tiles → Minimum roof pitch 10° → Economical → Large range of colours

| H14 Technical details            |             |
|----------------------------------|-------------|
| Length                           | 499 mm      |
| Width                            | 344 mm      |
| Gauge                            | 370 - 405mm |
| Cov' Width (mm)                  | 297 ± 2.0   |
| Min' roof pitch                  | 10°         |
| No. of tiles per m <sup>2</sup>  | 8.4         |
| Weight per tile                  | 4.6 kg      |
| Weight per m <sup>2</sup> (min.) | 38.6 kg     |
| Battens per m <sup>2</sup> (min) | 3.4         |
| Batten size (mm)                 | 50 x 25     |
| Fixing                           | Clipped     |

### The F8.5 range of colours

Natural Red 601 (201)

Red Brown 602 (202)

Black 665 (232)

Matt Black 671 (239)

Black Gloss 667 (218)

For more information on the F8.5 Tile or to order a sample call us on **01430 432667** 